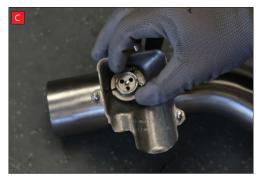

B) Lift up the motor. You will now be able to see the torsion spring (This must stay on the electronic valve motor to work with Scorpion Exhaust).

C) Rotate Scorpion valve so it aligns with the torsion spring.

D) Now fit the O.E electronic valve motor ensuring the spring seats correctly to the lugs of the valve.

E) Using the 3 O.E nuts secure in place.

F) Both of the rear mounting points need rotating 180° when fitting the Scorpion exhaust.