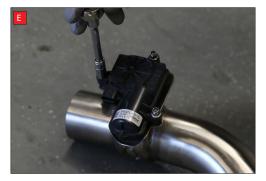

D) Now fit the O.E electronic valve motor ensuring the spring seats correctly to the lugs of the valve.

E) Using the 3 O.E nuts secure in place.

F) Both of the rear mounting points need rotating 180° when fitting the Scorpion exhaust.