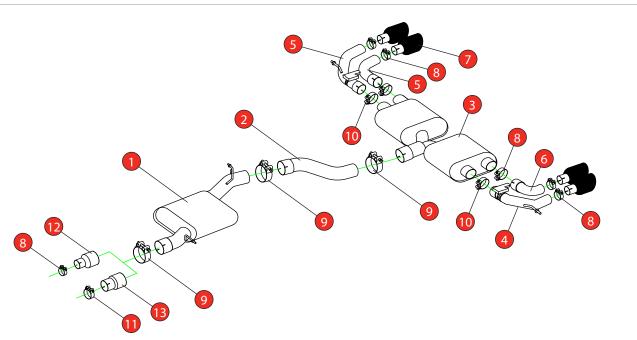

#### Estimated Fitting Time: 2 Hours

| NO.   | PART NO.   | DESCRIPTION                            | QTY | E- |
|-------|------------|----------------------------------------|-----|----|
| 1     | 763VW      | Resonated Centre Section               | 1   | D. |
| 2     | 765VW      | Link Pipe                              | 1   | IS |
| 3     | 766VW      | Rear Silencer                          | 1   | A  |
| 4     | 808AU      | L/H Valved Outer Trim Connecting Pipe  | 1   |    |
| 5     | 809AU      | R/H Valved Outer Trim Connecting Pipe  | 1   |    |
| 6     | 812AU      | L/H & R/H Inner Trim Connecting Pipe   | 2   |    |
| 7     | Z023.10162 | Carbon Fibre Ø114mm Ascari Trim        | 4   |    |
| Fit K | it         |                                        | '   |    |
| 8     | Z016.10064 | 63-68mm Clamp                          | 7   |    |
| 9     | Z016.10069 | 79-85mm Clamp                          | 3   |    |
| 10    | Z016.10070 | 66mm H/D Clamp                         | 2   |    |
| 11    | Z016.10056 | 73-79mm Clamp                          | 1   |    |
| 12    | AD103      | Adaptor (USE TO FIT TO O.E DOWNPIPE)   | 1   |    |
| 13    | AD107      | Adaptor (USE TO FIT TO Ø76mm DOWNPIPE) | 1   |    |