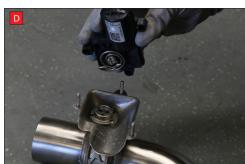

D) Now fit the O.E electronic valve motor ensuring the spring seats correctly to the lugs of the valve.

E) Using the 3 O.E nuts secure in place.

F) Both of the rear mounting points need rotating 180° when fitting the Scorpion exhaust.