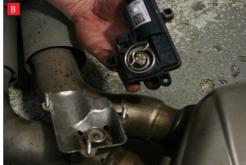

B) Lift up the motor. You will now be able to see the torsion spring (This must stay on the electronic valve motor to work with Scorpion Exhaust).

C) Rotate Scorpion valve so it aligns with the torsion spring.