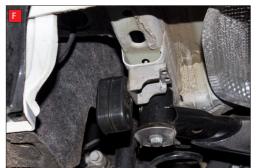

D) Now fit the O.E electronic valve motor ensuring the spring seats correctly to the lugs of the valve.

E) Using the 3 O.E nuts secure in place.

F) Both of the rear mounting points need rotating 180° when fitting the Scorpion exhaust.