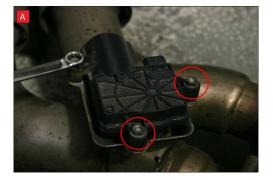

A) After you have removed O.E exhaust you will need to swap the valve motors to the Scorpion exhaust. Remove the 3 nuts ( keep safe as you will need them to bolt the electronic valve motor to Scorpion Exhaust).